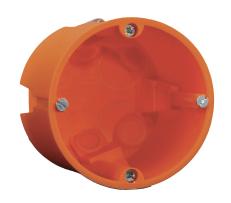

## **ACCESSORIES**

**N-MODIN**Helia built-in box for wall controls

**E-MODIN**Build-in box for Euro controls