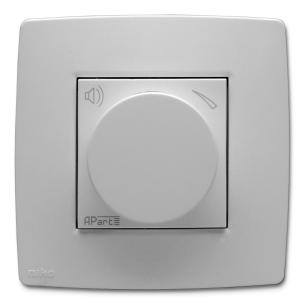

## **N-VOLST-WO**

Stereo, 2 x 20 watts Niko volume control, white original

N-VOLST is a stereo 2 x 20 watts low impedance volume control. The Niko series of volume controls has been developed especially to fit the coverplates, the timeless design, warm character and soft lines of Belgian Niko controllers.

The N-VOLST is protected against overload and is easily mountable and fit into any interior. Add that little extra touch of refined class to your home or business interior.

## MORE PICTURES