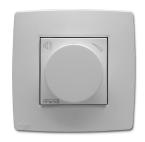

## **N-VOLST-WO**

Stereo, 2 x 20 watts Niko volume control, white original

N-VOLST is a stereo 2 x 20 watts low impedance volume control. The Niko series of volume controls has been developed especially to fit the coverplates, the timeless design, warm character and soft lines of Belgian Niko controllers.

The N-VOLST is protected against overload and is easily mountable and fit into any interior. Add that little extra touch of refined class to your home or business interior.