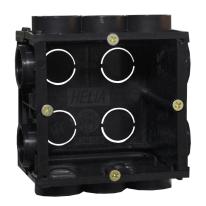

## **ACCESSORIES**

**N-MODIN**Helia built-in box for wall controls

**E-MODIN**Build-in box for Euro controls